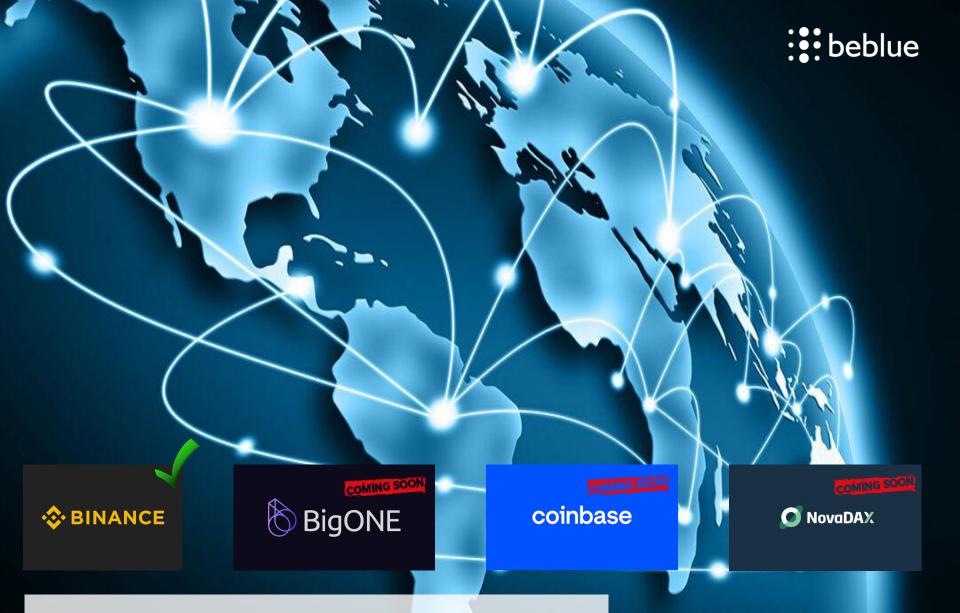

ools - 2**



All markets face better or worse moments and, thinking about it, we have developed a solution with which our users can take advantage of each market moment with a different profile strategy

#### **OPERATION ON ADAPTIVE BANDS**





#### **Exclusive Tools - 3**



This function absorbs all the potential for appreciation in times of highs and the robot only sells the asset when the market starts to fall, all configurable by the user. But Scalping can also be performed by disabling this tool

#### **FLOATING PROFIT**



The Asset is sold when the market starts to fall





## 5. Smart Mirroring



With the Adaptive Bands, we can explore the Up and Down markets of the Cryptocurrencies with the highest trading volume in the world, making entries only in the C Band of each asset



6. Certified Exchanges

## 7. Compound Interest

Due to the large number of positive operations, it is possible to activate a function so that each new purchase is incremented with the profit obtained in the previous operation, as a result, the user has the option of Profit over Profit







## How to participate?

Network Distribution of 10% of the Profits achieved





#### **GAINS IN 5 LEVELS OF INDICATION**

| 1st Level (S | Sponsor) — |             | → 5% |
|--------------|------------|-------------|------|
| 2nd Level    |            |             | 2%   |
| 3rd Level    |            | <b></b>     | 1.5% |
| 4th Level    |            | <del></del> | 1%   |
| 5th Level    |            | <b>→</b>    | 0.5% |

<sup>\*</sup>Requirement: each Active Direct user opens a Level



## **In