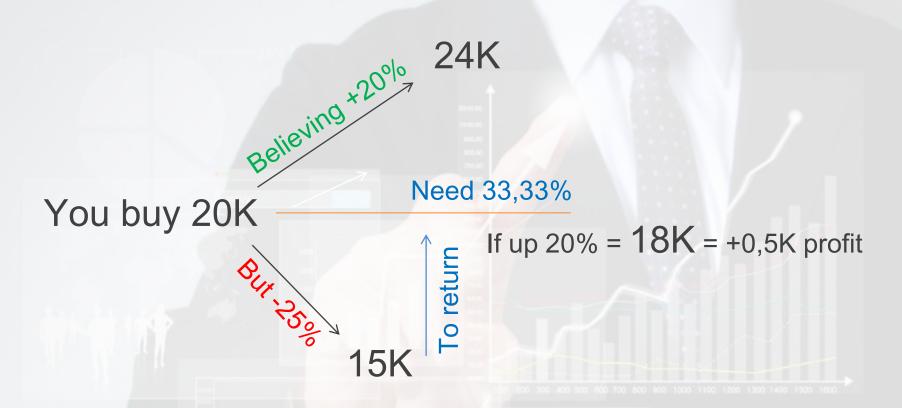

## 3. Average Price

It is a structured operation that adds more lots to an already consolidated position and tends to be very positive

Our robot makes new purchases every time the market drops and reacts, or even at each new Bullish Indicator entry signal

#### **EXAMPLE 2**

Buy + 30K Make a new Average Price 16.6K

You buy 20K

Need 33,33%

To return

If up 20% = 18K = +0.5K profit

If up 14.5% = 17.1K = +0.5K profit