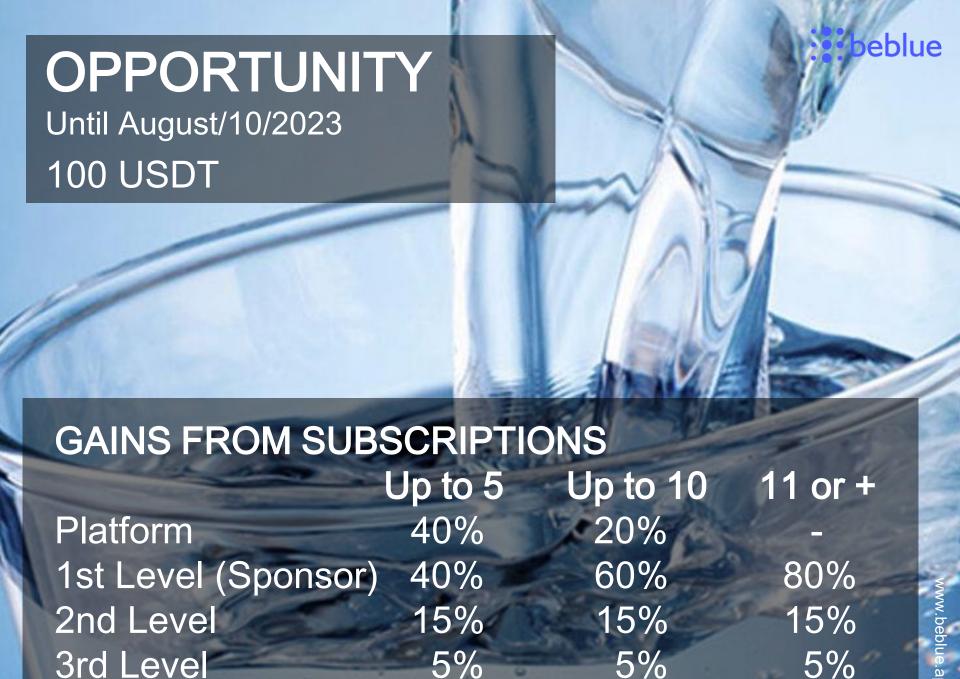

## How to participate?

Network Distribution of 10% of the Profits achieved

## **Individual Activation**

**Annual Software Use License** 

100 USDT

## GAINS FROM SUBSCRIPTIONS MADE IN THE MONTH

| THE RESERVE OF THE PARTY OF THE | Jp to 5 | Up to 10 | 11 or + |
|--------------------------------------------------------------------------------------------------------------------------------------------------------------------------------------------------------------------------------------------------------------------------------------------------------------------------------------------------------------------------------------------------------------------------------------------------------------------------------------------------------------------------------------------------------------------------------------------------------------------------------------------------------------------------------------------------------------------------------------------------------------------------------------------------------------------------------------------------------------------------------------------------------------------------------------------------------------------------------------------------------------------------------------------------------------------------------------------------------------------------------------------------------------------------------------------------------------------------------------------------------------------------------------------------------------------------------------------------------------------------------------------------------------------------------------------------------------------------------------------------------------------------------------------------------------------------------------------------------------------------------------------------------------------------------------------------------------------------------------------------------------------------------------------------------------------------------------------------------------------------------------------------------------------------------------------------------------------------------------------------------------------------------------------------------------------------------------------------------------------------------|---------|----------|---------|
| Platform                                                                                                                                                                                                                                                                                                                                                                                                                                                                                                                                                                                                                                                                                                                                                                                                                                                                                                                                                                                                                                                                                                                                                                                                                                                                                                                                                                                                                                                                                                                                                                                                                                                                                                                                                                                                                                                                                                                                                                                                                                                                                                                       | 50%     | 40%      | 30%     |
| 1st Level (Sponsor)                                                                                                                                                                                                                                                                                                                                                                                                                                                                                                                                                                                                                                                                                                                                                                                                                                                                                                                                                                                                                                                                                                                                                                                                                                                                                                                                                                                                                                                                                                                                                                                                                                                                                                                                                                                                                                                                                                                                                                                                                                                                                                            | 30%     | 40%      | 50%     |
| 2nd Level                                                                                                                                                                                                                                                                                                                                                                                                                                                                                                                                                                                                                                                                                                                                                                                                                                                                                                                                                                                                                                                                                                                                                                                                                                                                                                                                                                                                                                                                                                                                                                                                                                                                                                                                                                                                                                                                                                                                                                                                                                                                                                                      | 10%     | 10%      | 10%     |
| 3rd Level                                                                                                                                                                                                                                                                                                                                                                                                                                                                                                                                                                                                                                                                                                                                                                                                                                                                                                                                                                                                                                                                                                                                                                                                                                                                                                                                                                                                                                                                                                                                                                                                                                                                                                                                                                                                                                                                                                                                                                                                                                                                                                                      | 6%      | 6%       | 6%      |
| 4th Level                                                                                                                                                                                                                                                                                                                                                                                                                                                                                                                                                                                                                                                                                                                                                                                                                                                                                                                                                                                                                                                                                                                                                                                                                                                                                                                                                                                                                                                                                                                                                                                                                                                                                                                                                                                                                                                                                                                                                                                                                                                                                                                      | 4%      | 4%       | 4%      |