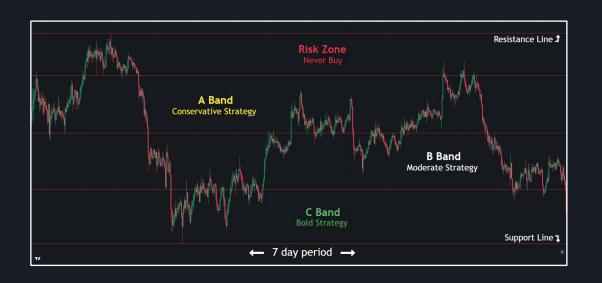

## **Exclusive Tools - 2**

All markets face better or worse moments and, thinking about it, we have developed a solution with which our users can take advantage of each market moment with a different profile strategy

#### **OPERATION ON ADAPTIVE BANDS**

## 5. Smart Mirroring

With the Adaptive Bands, we can explore the Up and Down markets of the Cryptocurrencies with the highest trading volume in the world, making entries only in the C Band of each asset