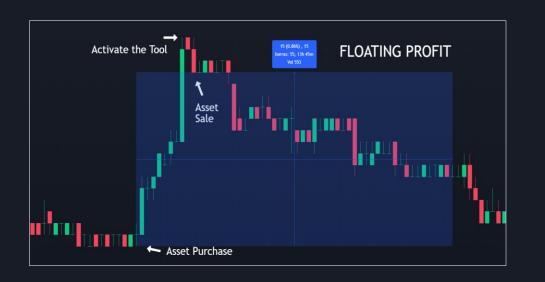

#### **Exclusive Tools - 3**

This function absorbs all the potential for appreciation in times of highs and the robot only sells the asset when the market starts to fall, all configurable by the user. But Scalping can also be performed by disabling this tool

#### **FLOATING PROFIT**

The Asset is sold when the market starts to fall