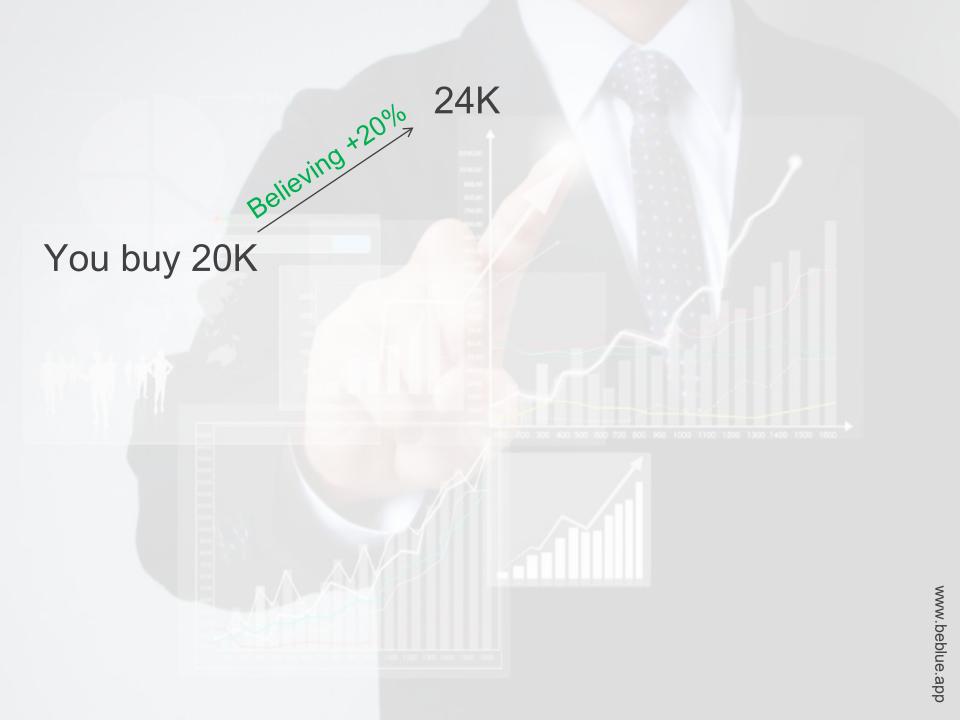

## 3. Average Price

It is a structured operation that adds more lots to an already consolidated position and tends to be very positive

Our robot makes new purchases every time the market drops and reacts, or even at each new Bullish Indicator entry signal