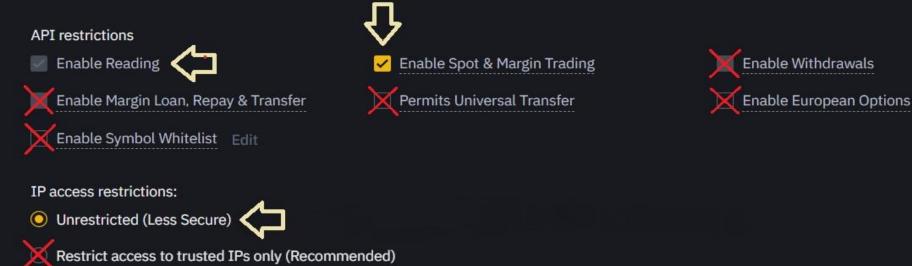

## 1. User Custody

The permission of the API that we use in connection with the Exchanges does not allow the transfer of user assets to other accounts, generating transparency and security