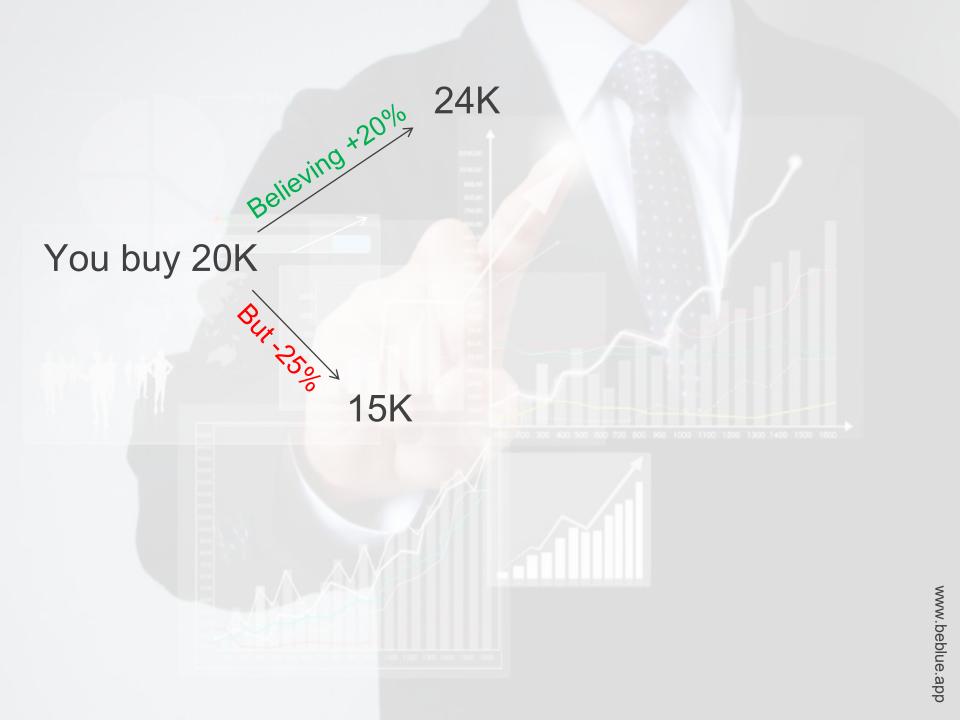

#### **EXAMPLE 2**

Buy + 30K Make a new Average Price 16.6K

You buy 20K

Need 33,33%

To return

If up 20% = 18K = +0.5K profit

If up 14.5% = 17.1K = +0.5K profit