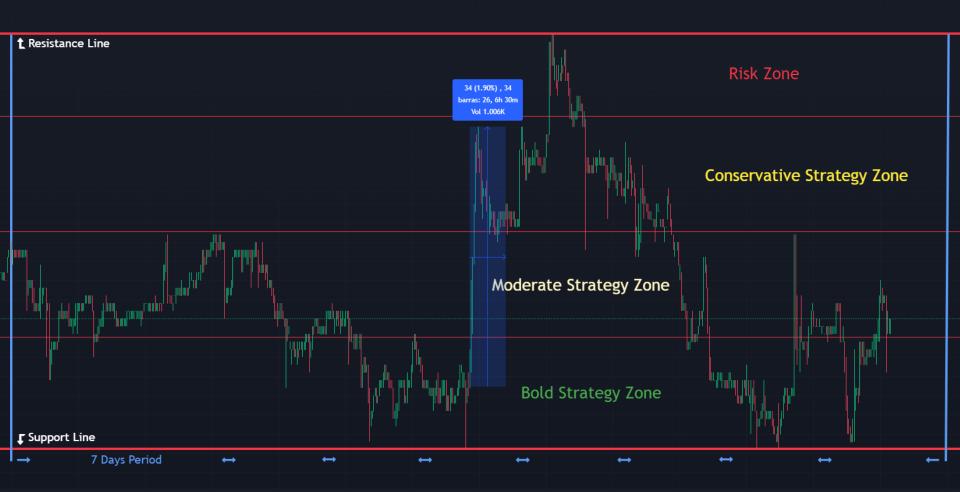

#### **Exclusive Tools - 1**

It is not interesting to buy assets when their prices are close to the resistance line

Therefore, we have developed a tool that allows our users to prevent the robot from making purchases in this higher risk area

#### PROTECTION IN THE RISK AREA

Do not buy at the highest odds of the week

## **Exclusive Tools - 2**

All markets face better or worse moments and, thinking about it, we have developed a solution with which our users can take advantage of each market moment with a different profile strategy

#### **OPERATION ON ADAPTIVE BANDS**