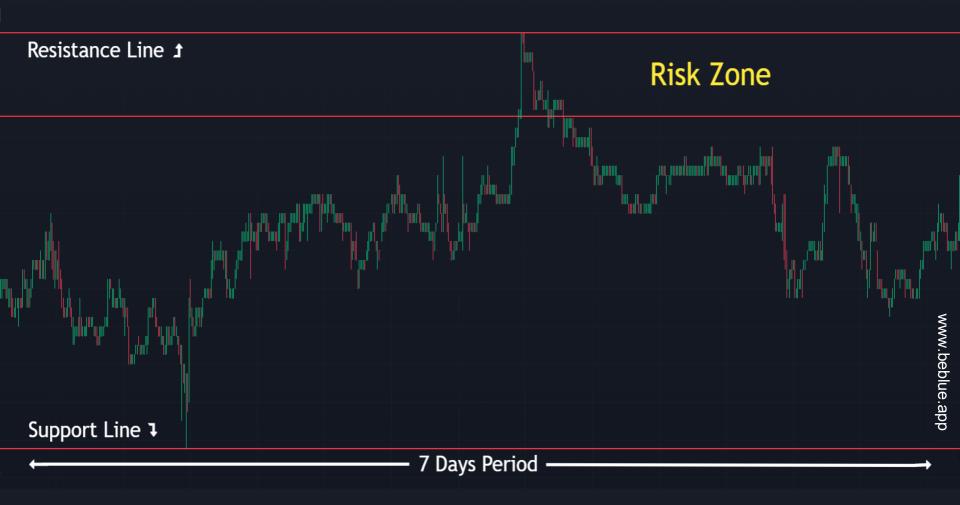

#### **Exclusive Tools - 1**

It is not interesting to buy assets when their prices are close to the resistance line

Therefore, we have developed a tool that allows our users to prevent the robot from making purchases in this higher risk area

#### PROTECTION IN THE RISK AREA

Do not buy at the highest odds of the week