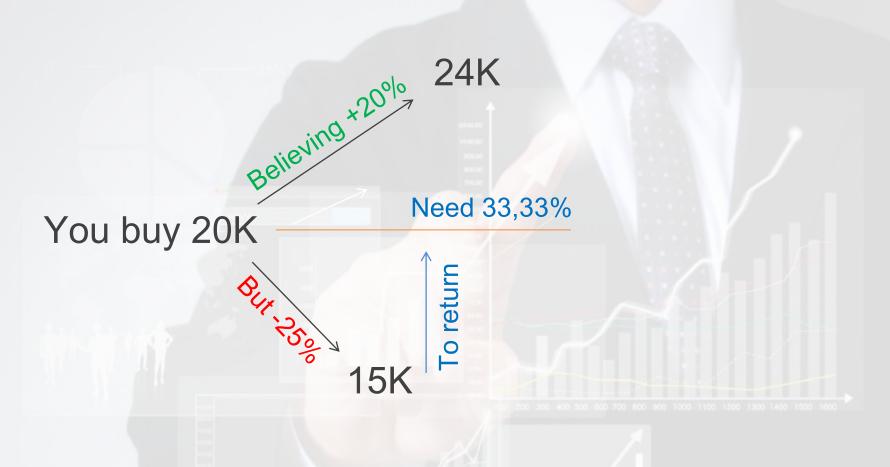

## 3. Average Price

It is a structured operation that adds more lots to an already consolidated position and tends to be very positive

Our robot makes new purchases every time the market drops and reacts, or even at each new Bullish Indicator entry signal

#### **EXAMPLE 2**

Buy + 30K Make a new Average Price 16.6K

You buy 20K

Need 33,33%

To return

If up 20% = 18K = +0.5K profit

If up 14.5% = 17.1K = +0.5K profit