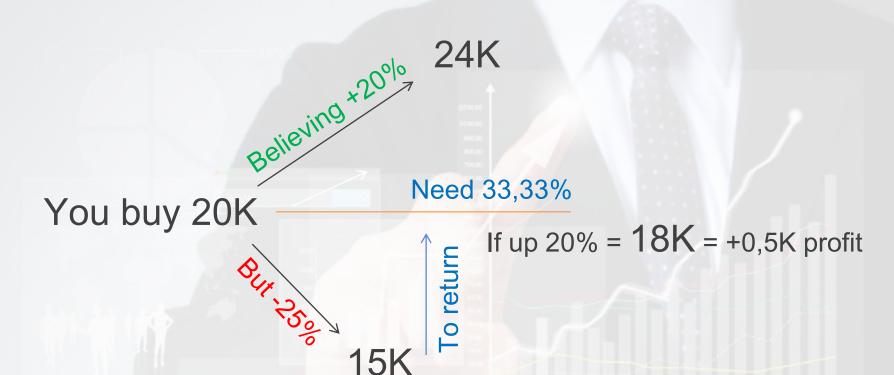

## 3. Average Price

It is a structured operation that adds more lots to an already consolidated position and tends to be very positive

Our robot makes new purchases every time the market drops and reacts, or even at each new Bullish Indicator entry signal

#### **EXAMPLE 2**

Buy + 30K Make a new Average Price 16.6K

You buy 20K

Need 33,33%

To return

If up 20% = 18K = +0.5K profit

If up 14.5% = 17.1K = +0.5K profit